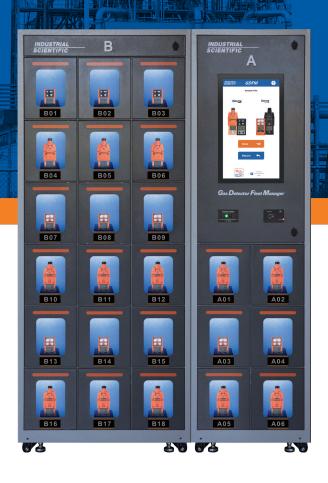

# **Gas Detector Fleet Manager** Asset Management Solution

- Operational Simplicity
- Optimized Asset Availability
- Data-Driven Insight
- Reduced Downtime

Industrial Scientific's Gas Detector Fleet Manager (GDFM) is a comprehensive solution designed to simplify the storage, charging, and management of your gas detection equipment. Purpose-built for efficiency, GDFM integrates smart asset tracking and streamlined inventory control to enhance safety and productivity in your operations. When paired with our iNet Exchange service, GDFM also enables proactive maintenance, ensuring your fleet is always ready for the field.

#### DIMENSION (mm)

Prime: (Height)2100 x (Width)574 x (Thickness)420 Satellite: (Height)2100 x (Width)833 x (Thickness)420

WEIGHT (w/o instruments) Prime: 80 kg Satellite: 130 kg

DISPLAY/CONTROL

21" Touch Screen
EXTERNAL POWER SUPPLY RATINGS

Supply voltage: 100-240 VAC/12 VDC Frequency range: 50-60 Hz Current rating: 15A

STORAGE CAPACITY 6 cells (Prime) – Coupling 0-6 Satellites 18 cells (Satellite)

**OPERATING TEMPERATURE** 0 ~ 55°C

**SYSTEM** Windows 11 pre-installed

SCANNER Card reader Barcode / QR Code

**NETWORK** LAN – Compatible with external router

**REMOTE ASSISTANT** Yes

CHARGING DETECTION

Yes (Full/Charging/Null)
POSITIONING DETECTION

Yes LIGHTING

LED in each cell

**INSTRUMENT LIST** Sync with iNet account; Manual