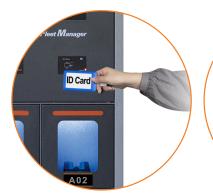

SPECIFICATIONS

#### DIMENSION (mm)

Prime: (Height)2100 x (Width)574 x (Thickness)420 Satellite: (Height)2100 x (Width)833 x (Thickness)420

WEIGHT (w/o instruments) Prime: 80 kg Satellite: 130 kg

DISPLAY/CONTROL

21" Touch Screen
EXTERNAL POWER SUPPLY RATINGS

Supply voltage: 100-240 VAC/12 VDC Frequency range: 50-60 Hz Current rating: 15A

STORAGE CAPACITY 6 cells (Prime) – Coupling 0-6 Satellites 18 cells (Satellite)

**OPERATING TEMPERATURE** 0 ~ 55°C

**SYSTEM** Windows 11 pre-installed

SCANNER Card reader Barcode / QR Code

**NETWORK** LAN – Compatible with external router

**REMOTE ASSISTANT** Yes

CHARGING DETECTION

Yes (Full/Charging/Null)
POSITIONING DETECTION

Yes LIGHTING

LED in each cell

**INSTRUMENT LIST** Sync with iNet account; Manual

### **ID card identification**



## Scan code to return instrument

806





China Phone: +8621 58993279 info@ap.indsci.com